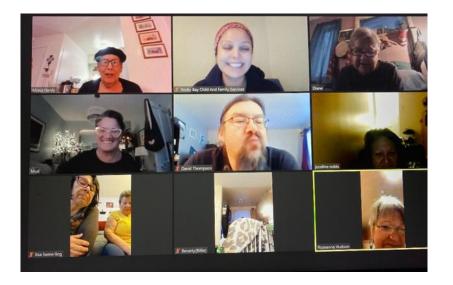

# **ELDERS' CORNER:**

The Thunder Bay Elders' Committee held a virtual Elders' Social on January 17<sup>th</sup> where they played bingo. Chili and bannock were delivered to participants prior to the Social and a big thank you goes out to Mona who cooked for the event. The Elders had a really good time and everyone won a bingo game.

The next scheduled Elders' Social for the Thunder Bay satellite office is February 14<sup>th.</sup> Please contact Winonah Thompson at <a href="https://www.wthompson@rockybayfn.ca">wthompson@rockybayfn.ca</a> to register as spaces are limited to a maximum of 10 people and is open to the Thunder Bay Elders only.